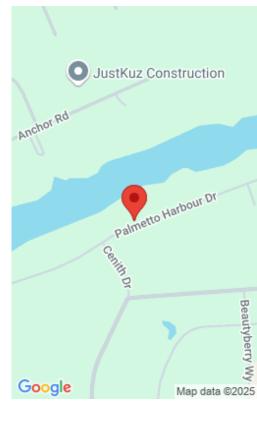

# 181 PALMETTO HARBOUR DR, NORTH MYRTLE BEACH, SC 29582, USA

https://www.coastaldunesrealty.com

Unique property in the prestigious community of Palmetto Harbor with approximately 5067 heated and 6956 total square feet. The property features an elevator, granite countertops throughout, beautiful custom cabinetry, hard wood and tile floors, wet bars and more. The entire downstairs is a Mother-in-Law Suite with a full kitchen, living area, wet bar, laundry, bedroom... Read more »